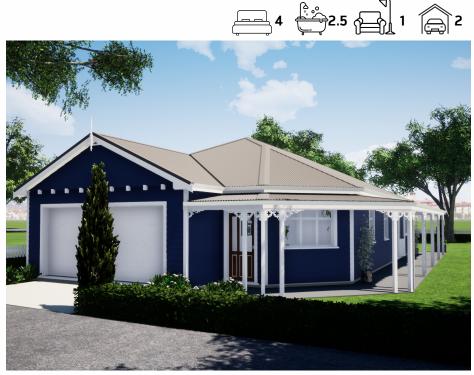

The Marrington Design Plan

@heritagehomesnz

DWELLING FLOOR AREA GROUND FLOOR = 198.77m<sup>2</sup> - OVER FRAME (INCLUDING GARAGE) ROOF PLAN AREA - INCLUDING VERANDAH = 249.34m<sup>2</sup>

One level 249m2 home including Wraparound Verandah, 4 Bedrooms, 2 Bathrooms with separate W/C, Open Dining, Kitchen and Lounge, Beautifully Generous Entrance

This stunningly elegant 4 bedroom home oozes street appeal and will set you apart from the neighbours. The home is designed with a modern open plan living, kitchen and dining style along with an ample entrance way to create a statement, or convert it to carve out a study nook.

A double garage at the front of the home means this is perfect for subdivisions.

The Marrington Design Plan

All our designs are completely customisable so if you'd like to widen or lengthen this design, flip it sideways, or change the layout – anything is possible to suit the needs of your family or property.