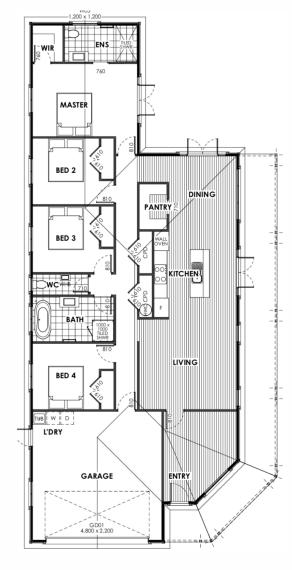

The Marrington Design Plan

@heritagehomesnz

DWELLING FLOOR AREA GROUND FLOOR = 198.77m<sup>2</sup> - OVER FRAME (INCLUDING GARAGE) ROOF PLAN AREA - INCLUDING VERANDAH = 249.34m<sup>2</sup>

One level 249m2 home including Wraparound Verandah, 4 Bedrooms, 2 Bathrooms with separate W/C, Open Dining, Kitchen and Lounge, Beautifully Generous Entrance

This stunningly elegant 4 bedroom home oozes street appeal and will set you apart from the neighbours. The home is designed with a modern open plan living, kitchen and dining style along with an ample entrance way to create a statement, or convert it to carve out a study nook.

A double garage at the front of the home means this is perfect for subdivisions.

The Marrington Design Plan

All our designs are completely customisable so if you'd like to widen or lengthen this design, flip it sideways, or change the layout – anything is possible to suit the needs of your family or property.