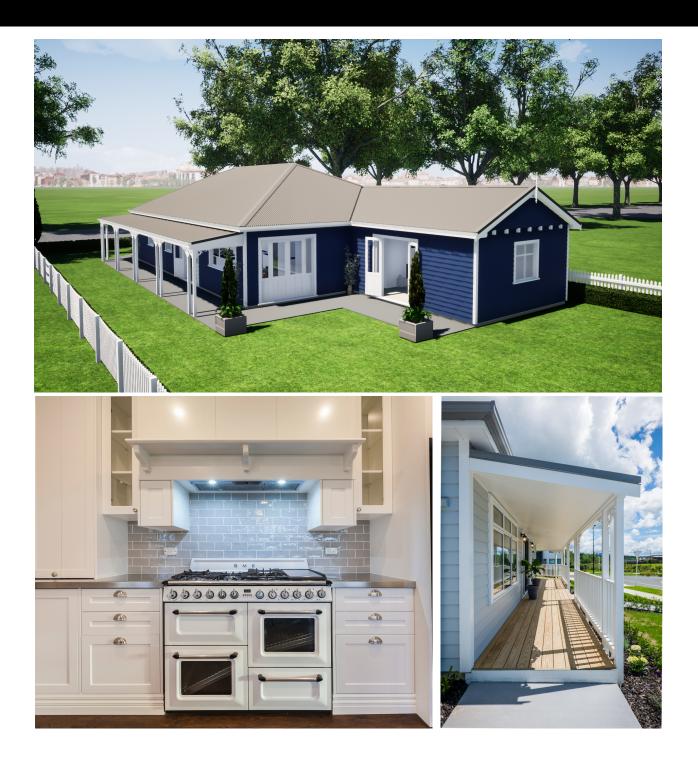

This stunningly elegant 4 bedroom home oozes street appeal and will set you apart from the neighbours. The home is designed with a modern open plan living, kitchen and dining style along with an ample entrance way to create a statement, or convert it to carve out a study nook.

A double garage at the front of the home means this is perfect for subdivisions.

The Marrington Design Plan

All our designs are completely customisable so if you'd like to widen or lengthen this design, flip it sideways, or change the layout – anything is possible to suit the needs of your family or property.